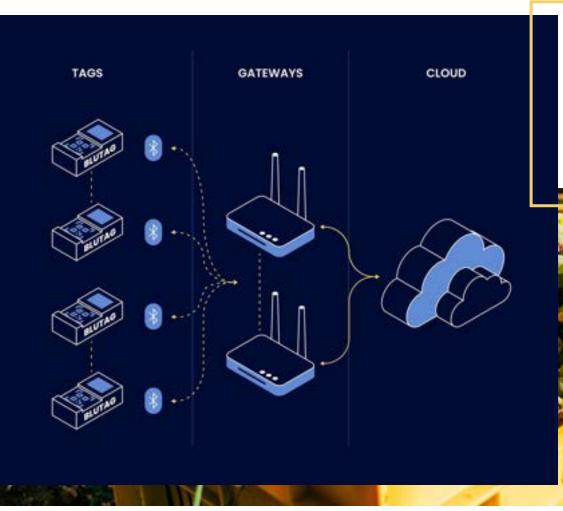

#### Data Collection as a Service

Bluicity's patented BluTag Protocol and Data Collection Infrastructure are designed from the ground up to reliably collect data in logistics networks.

While other BLE-based tags send data and forget, BluTag tags retain the data until receipt is acknowledged. If the tag is within range of a Concentrator, this happens immediately. If not, the tag continues collecting data and uploads it to the cloud the next time it connects. BluTag services ensure that data is always collected and available for you.

#### The BluTag Network:

- Supports hundreds of thousands of devices in large distribution facilities
- Tags roam securely from cell to cell, facility to facility with authenticated connections
- Has security built into every device and data storage, with all communications encrypted
- Manages over the network right to the tags, configuration, software revision, BLE bandwidth use, data confirmation

- Bluicity provides BluTag data collection and network management as a service.
- Our inventory, product safety, and tracing applications are built on this automation-grade data collection and management infrastructure.