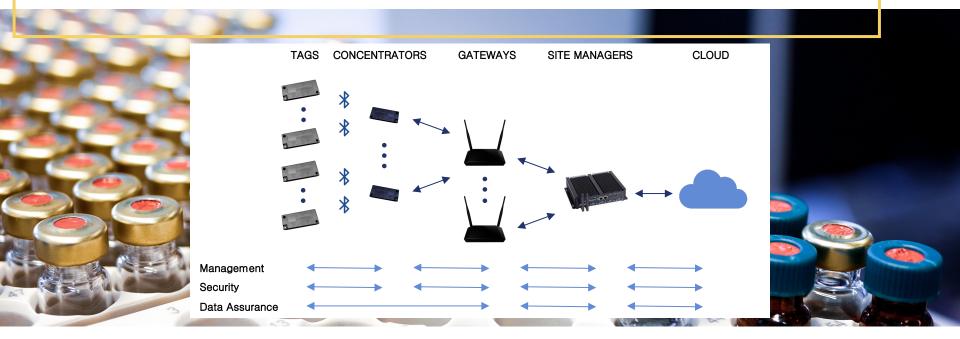

## Extreme Density Roaming Security Management

## The BluTag Network

- Supports hundreds of thousands of devices in large buildings
- Roams securely from cell to cell, facility to facility with authenticated connections
- Has security built into every device and data storage, with all communications encrypted
- Manages over the network right to the tags, configuration, software revision, BLE bandwidth use, data confirmation